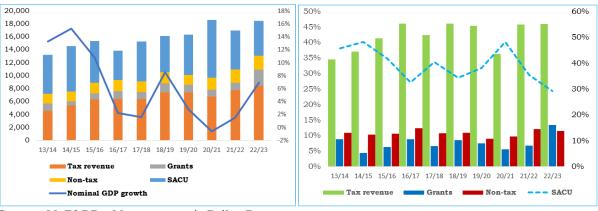

#### Revenue

**Total revenue continues to be dominated by Taxes and SACU receipts**. In FY22/23, Total revenue including grants and SACU, grew by 8.9 percent from M16,968.1 million in FY21/22 to 18,482.6 million, and by 20 percent compared to the pre-pandemic 5-year average of M15,373.4 million.

Tax revenue amounted to M8,486.1 million, higher by 9.41 percent or M729.6 million. Tax revenue as percent of GDP increased by 22.4 percent or by 0.5 percentage points compared to FY21/22 level of M7,756.5. Evaluated with an average of five years prior to the pandemic of M6,804.1 million, tax revenue was higher by 24.7 percent.

<sup>&</sup>lt;sup>1</sup> 2022-2023 Ministry of Finance Budget Speech 2<sup>nd</sup> March 2022, Annex I

Figure 1.0: Revenue

Figure 1.1: SACU & Tax as % of Total

Source: MoF&DP - Macroeconomic Policy Department

SACU revenues fell by 10.1 percent from M6,008.0 million in FY21/22 to M5,399.5 million in FY22/23, and account for over 48.8 percent of total revenues and grants. This shortfall was offset by strong grants which grew by over 100 percent relative to FY21/22 and totalled M2,477.1 million. Grants have a historical average of 3.5 percent of GDP and made up 13 percent of the total revenue, which is about twice the pre-pandemic five-year moving average of 7.6 percent.

Table 1: Composition of Revenue Receipts, FY22/23 (% of Total Revenue Receipts)

|             | 13/14 | 14/15            | 15/16            | 16/17            | 17/18            | 18/19            | 19/20            | 20/21            | 21/22            | 22/23            |
|-------------|-------|------------------|------------------|------------------|------------------|------------------|------------------|------------------|------------------|------------------|
|             | A     | $\boldsymbol{A}$ |
| SACU        | 45.7  | 48.2             | 41.8             | 32.6             | 40.4             | 34.4             | 38.1             | 48.2             | 35.4             | 29.2             |
| Tax revenue | 34.5  | 37.1             | 41.3             | 46.1             | 42.3             | 46.1             | 45.4             | 36.4             | 45.7             | 45.9             |
| Grants      | 8.9   | 4.4              | 6.3              | 8.9              | 6.6              | 8.5              | 7.5              | 5.6              | 6.8              | 13.4             |
| Non-tax     | 11.0  | 10.4             | 10.6             | 12.4             | 10.7             | 10.9             | 8.9              | 9.8              | 12.1             | 11.5             |